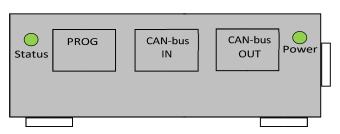

# Connectivity

CAN-bus IN: RJ45 Socket

CAN-bus OUT: RJ45 Socket - connect to next device in chain

Antenna: SMA Female

PROG: RJ45 Socket for firmware update

| RJ45 Pin Number | Function           | Cable Wire (Pair / Conductor) |
|-----------------|--------------------|-------------------------------|
| 1               | Ground 0V          | 1/1                           |
| 2               | Ground 0V          | 1/2                           |
| 3               | Ground 0V          | 2/1                           |
| 4               | CAN differential L | 3/1                           |
| 5               | CAN differential H | 3/2                           |
| 6               | CAN IN / CAN OUT   | 2/1                           |
| 7               | Power +12V         | 4/1                           |
| 8               | Power +12V         | 4/2                           |

# Indication

Power: Solid Green LED

Status: Green LED, flashing indicates linking, solid when connected