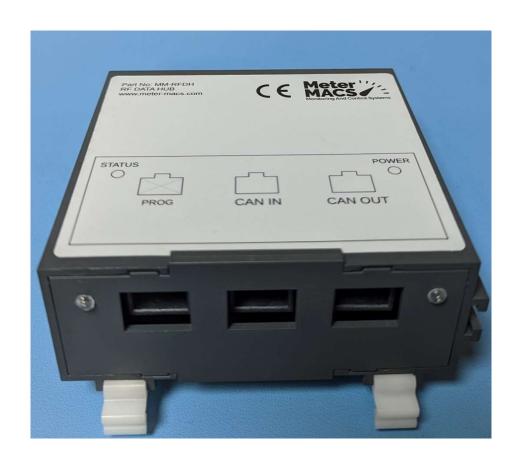

#### MM-RFDH

35mm DIN Rail Locations

Each MM-RFDH is supplied preconfigured and labelled ready for installation.

# Connectivity

CAN-bus IN: RJ45 Socket

CAN-bus OUT: RJ45 Socket - connect to next device in chain

Antenna: SMA Female

PROG: RJ45 Socket for firmware update

| RJ45 Pin Number | Function           | Cable Wire (Pair / Conductor) |
|-----------------|--------------------|-------------------------------|
| 1               | Ground 0V          | 1/1                           |
| 2               | Ground 0V          | 1/2                           |
| 3               | Ground 0V          | 2/1                           |
| 4               | CAN differential L | 3/1                           |
| 5               | CAN differential H | 3/2                           |
| 6               | CAN IN / CAN OUT   | 2/1                           |
| 7               | Power +12V         | 4/1                           |
| 8               | Power +12V         | 4/2                           |

# Indication

Power: Solid Green LED

Status: Green LED, flashing indicates linking, solid when connected